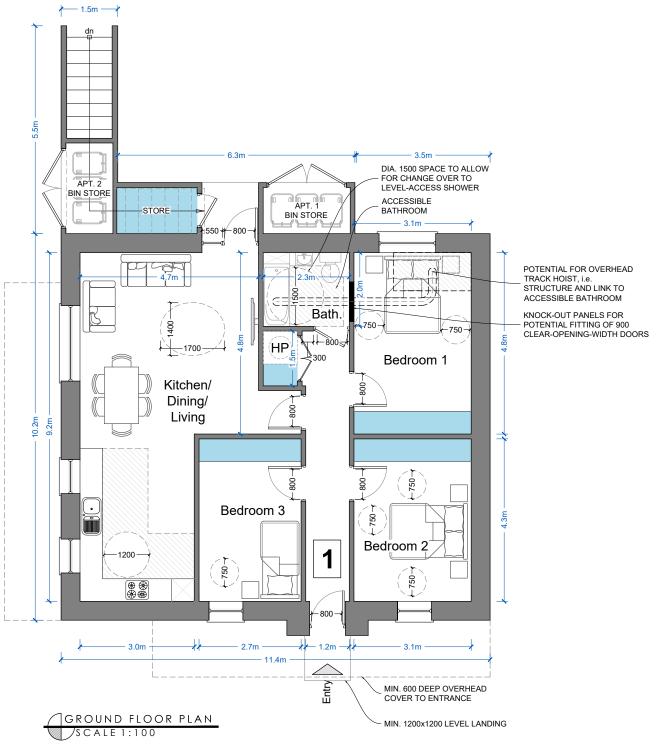

APARTMENT 1: 3-BED FLOOR AREA 95.5m<sup>2</sup> INDOOR STORAGE AREA 6m<sup>2</sup> OUTDOOR STORAGE AREA (VARIES PER SITE) PRIVATE AMENITY SPACE (VARIES PER SITE) All dimensions to be checked on site. Figured dimensions take preference over scaled dimensions Any errors or discrepancies to be reported to the Architects. This drawing may not be edited or modified by the recipient.

## NOTE

LEVELS, ORIENTATION AND SITUATION (E.G. DETACHED, SEMI-DETACHED OR TERRACED) VARY PER UNIT. REFER TO SITE PLAN FOR LEVELS, ORIENTATION AND SITE CONTEXT INFORMATION.

Apartment Type C1: Adaptable Accessibility - Layout Alternative